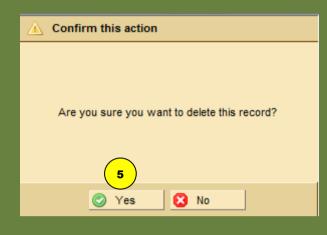

## ResRequ@st Help-U-Go

**Deleting Extras** 

1 Administration Code Tables Financials Extras

2

Select the extra that you would like to delete. (Highlights Green)

The extra is populated to the top

Click on the bin to delete