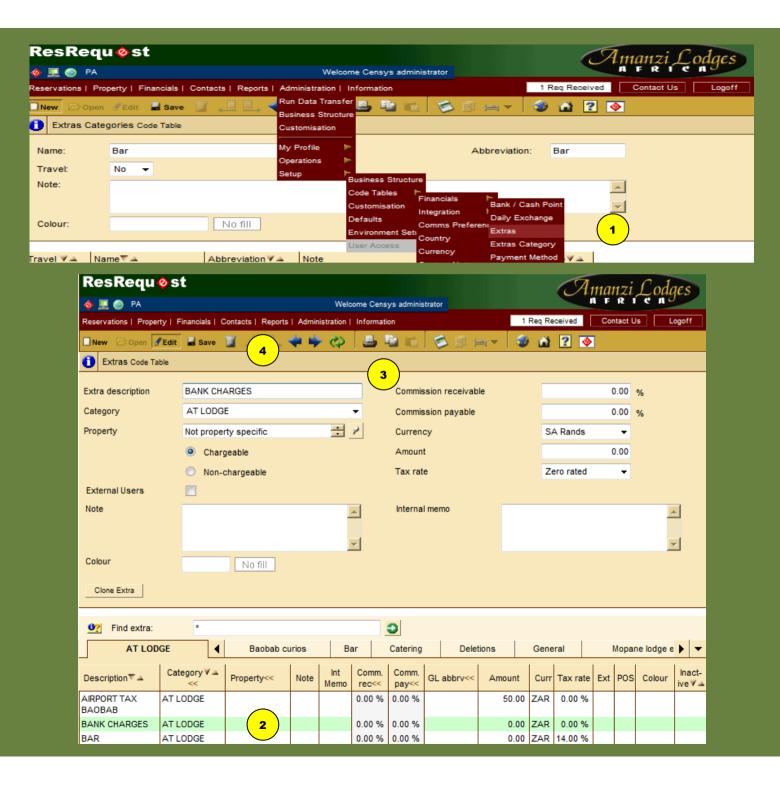

## ResRequ@st Help-U-Go

**Deleting Extras** 

1 Administration Code Tables Financials Extras

2

Select the extra that you would like to delete. (Highlights Green)

The extra is populated to the top

Click on the bin to delete